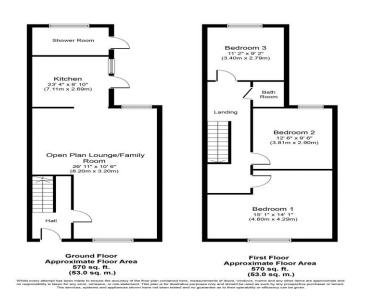

# **Entrance Hallway**

Door to front aspect, radiator.

**Lounge and Family Room** 26' 11" x 10' 6" (8.2m x 3.2m) Double glazed window to front and rear aspect, radiator.

## Kitchen/Diner 23' 4" x 8' 10" (7.1m x 2.7m)

Double glazed window and door to side aspect. Kitchen fitted with a range of wall and base units with roll top work surfaces, sink drainer, plumbing for washing machine, space for fridge freezer and cooker, wall mounted combination boiler, under stairs storage cupboard.

## **Shower Room**

Double glazed window to rear aspect, low level w.c. wash hand basin, sports pressure shower, fully tiled.

First Floor Landing

Loft access

**Master bedroom** 15' 5" x 14' 1" (4.7m x 4.3m) Double glazed window to front aspect, radiator.

**Bedroom Two** 12' 6" x 9' 6" (3.8m x 2.9m) Double glazed window to rear aspect, radiator.

**Bedroom Three** 9' 2" x 11' 2" (2.8m x 3.4m) Double glazed window to rear aspect, radiator.