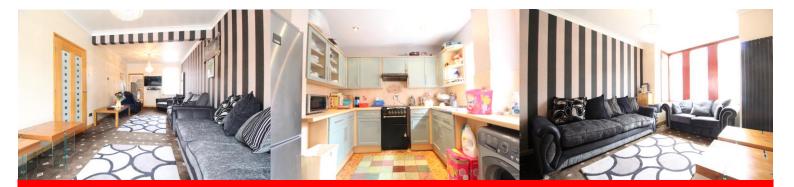

# **Entrance Hallway**

Door to front aspect, radiator.

**Lounge and Family Room** 26' 11" x 10' 6" (8.2m x 3.2m) Double glazed window to front and rear aspect, radiator.

## Kitchen/Diner 23' 4" x 8' 10" (7.1m x 2.7m)

Double glazed window and door to side aspect. Kitchen fitted with a range of wall and base units with roll top work surfaces, sink drainer, plumbing for washing machine, space for fridge freezer and cooker, wall mounted combination boiler, under stairs storage cupboard.